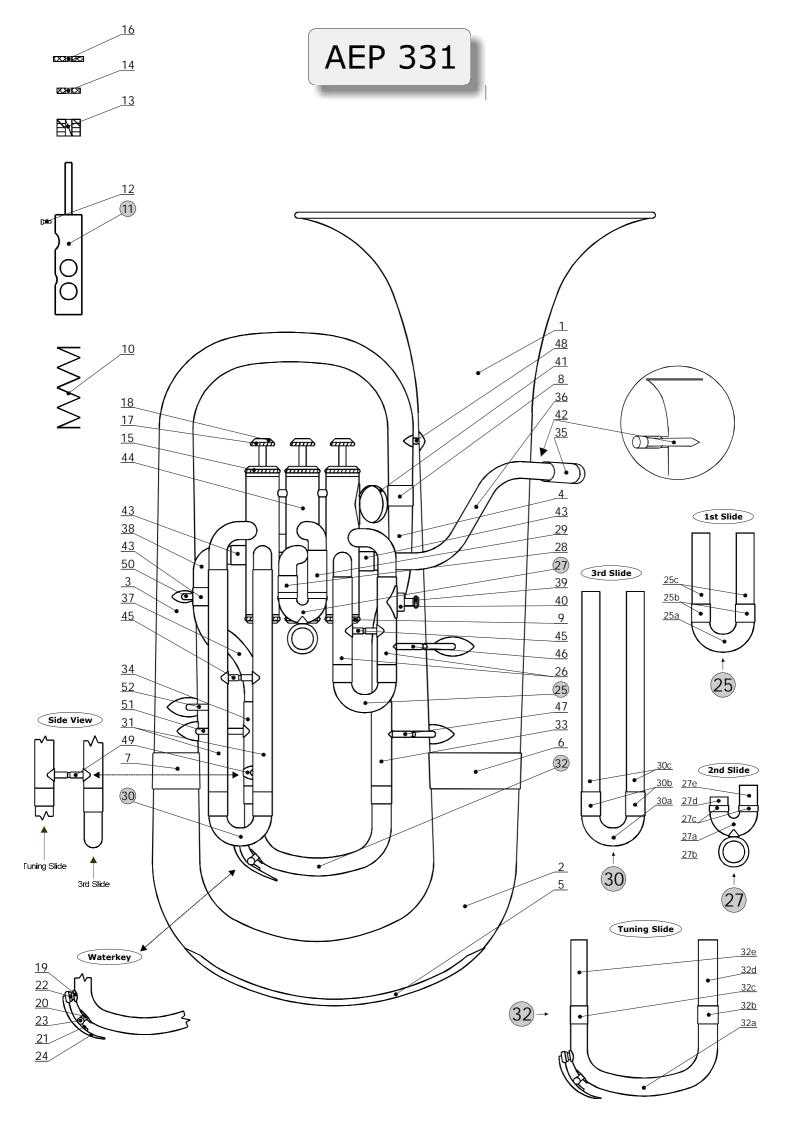

|          |                 | Parts For AMATI Bb Euphonium AE                                      | P 331.                                 |
|----------|-----------------|----------------------------------------------------------------------|----------------------------------------|
| List #   | # Part #        | Description                                                          | Note                                   |
| 1        | OZV 331EP L     | Bell, engraved with the 'Amati Kraslice' Logo.                       |                                        |
|          | DH 118 L        | Branch I (Bottom Bend).                                              | _                                      |
| 2        | DH 118K L       | Branch I complete with Bottom Bend Guard.                            |                                        |
| 3        | DH 119 L        | Branch II.                                                           |                                        |
| 4        | DH 120 L        | Branch III.                                                          |                                        |
|          |                 |                                                                      |                                        |
| 5        | DH 207 L        | Bottom Bend Guard.                                                   |                                        |
| 6        | STSK 010 L      | Connecting Ferrule, Bell - to - Branch I.                            |                                        |
| 7        | STSK 017 L      | Connecting Ferrule, Branch I - to - Branch II.                       |                                        |
| 8        | STSK 06 L       | Connecting Ferrule, Branch II - to - Branch III.                     |                                        |
| 9        | X 127           | Bottom Cap, lacquer.                                                 |                                        |
| 10       | P 382           | Valve Spring.                                                        |                                        |
|          | M 341EP 1K      | 1st Valve with Valve Guide.                                          |                                        |
| 44       |                 |                                                                      |                                        |
| 11       | M 341EP 2K      | 2nd Valve with Valve Guide.                                          |                                        |
|          | M 341EP 3K      | 3rd Valve with Valve Guide.                                          |                                        |
| 12       | Z 1220          | Valve Guide.                                                         |                                        |
| 13       | KOREK M 15*30*6 | Valve Stem Cork.                                                     |                                        |
| 14       | G 004BE         | Valve Stem Felt, Blue.                                               |                                        |
| 15       | X 126           | Top Cap, lacquer.                                                    |                                        |
| 16       | G 012BE         | Top Cap Felt, Blue.                                                  |                                        |
| 17       | X 128 K         | Finger Button complete with Pearl, lacquer.                          |                                        |
| 18       | PERLET 17       | Pearl Inlay.                                                         | _                                      |
| 19       | S 498 L         | Waterkey Nipple.                                                     |                                        |
| 20       | P 372 L         | Waterkey Saddle.                                                     |                                        |
| 21       | P 312           | Waterkey Spring.                                                     |                                        |
| 22       | KOREK VK 4*8.5  |                                                                      |                                        |
|          |                 | Waterkey Cork.                                                       |                                        |
| 23       | S 063           | Waterkey Screw, lacquer.                                             |                                        |
| 24<br>** | VKM 043         | Waterkey Lever, lacquer.                                             |                                        |
|          | VKM 043 K       | Waterkey Assy. complete (List # 21-24), lacquer.                     |                                        |
| 25       | SN 341EP 1K     | 1st Slide complete, lacquer.                                         | Outer tubing to be ordered separately. |
| 25a      | O 142 L         | 1st Slide Bow.                                                       |                                        |
| 25b      | HTA 015 M6 L    | 1st Slide Ferrule (1 of 2pcs).                                       | _                                      |
|          | THE 070 M6 L    | 1st Slide Inner Tubing (1 of 2pcs).                                  |                                        |
| 26       | THA 075 M6 L    | 1st Slide Outer Tubing (1 of 2pcs).                                  |                                        |
| 27       | SN 341EP 2K     | 2nd Slide complete, lacquer.                                         | Outer tubing to be ordered separately. |
|          | O 014 L         | 2nd Slide Bow.                                                       | outer tubing to be ordered separately. |
|          |                 |                                                                      |                                        |
|          | H 051 L         | 2nd Slide Bow Pull Ring with Plate.                                  |                                        |
|          | HTA 007 M6 L    | 2nd Slide Ferrule (1 of 2pcs).                                       |                                        |
|          | THE 016 M6 L    | 2nd Slide Inner Tubing, short.                                       |                                        |
| 27e      | THE 028 M6 L    | 2nd Slide Inner Tubing, long.                                        |                                        |
| 28       | THA 018 M6 L    | 2nd Slide Outer Tubing, short.                                       |                                        |
| 29       | THA 038 M6 L    | 2nd Slide Outer Tubing, long.                                        |                                        |
| 30       | SN 341EP 3K     | 3rd Slide complete, lacquer.                                         | Outer tubing to be ordered separately. |
| 30a      | O 142 L         | 3rd Slide Bow.                                                       |                                        |
| 30b      | HTA 020 M6 L    | 3rd Slide Ferrule (1 of 2pcs).                                       |                                        |
| 30c      | THE 175 M6 L    | 3rd Slide Inner Tubing (1 of 2pcs).                                  |                                        |
| 31       | THA 185 M6 L    | 3rd Slide Outer Tubing (1 of 2pcs).                                  |                                        |
| 32       | LS 341EP K      | Tuning Slide complete, lacquer.                                      | Outer tubing to be ordered separately. |
|          | OH 13 L         | Tuning Slide Bow.                                                    | and the second separation,             |
|          | HTA 015 M8 L    | Tuning Slide Ferrule, large bore.                                    |                                        |
|          | HTA 015 M6 L    | Tuning Slide Ferrule, large bore.  Tuning Slide Ferrule, small bore. | _                                      |
|          |                 | <u> </u>                                                             |                                        |
|          | THE 063 M8 L    | Tuning Slide Inner Tubing, large bore.                               |                                        |
| 32e      | THE 063 M6 L    | Tuning Slide Inner Tubing, small bore.                               |                                        |
| 33       | THA 070 M8 L    | Tuning Slide Outer Tubing, large bore.                               |                                        |
| 34       | THA 070 M6 L    | Tuning Slide Outer Tubing, small bore.                               |                                        |
| 35       | U 231EP L       | Mouthpiece Receiver, engraved with Model Number.                     | For 11.7mm (EU) Mouthpiece Shank Diame |
| - 55     | U 231EP EL      | Mouthpiece Receiver, engraved with Model Number.                     | For 10.7mm (US) Mouthpiece Shank Diame |
|          | DH 171 L        | Mouthpipe.                                                           |                                        |
| 36       | ES 341EP L      | Mouthpipe complete with Mouthpiece Receiver (11.7mm).                |                                        |
|          | ESO 341EP EL    | Mouthpipe complete with Mouthpiece Receiver (10.7mm).                | _                                      |
| 37       | D 146 L         | Connecting Tube.                                                     |                                        |
| 38       | R 465 L         | Crook.                                                               |                                        |
| 39       | S 040           |                                                                      |                                        |
|          | T 029 L         | Cardholder Screw, lacquer.                                           |                                        |
| 40       |                 | Cardholder Socket with Plate.                                        |                                        |
| 41       | H 008 L         | Thumb Ring with Plate.                                               |                                        |

| 42 F 0 | 19/2 L          | Brace, Mouthpiece Receiver - to - Bell.                 |                                  |
|--------|-----------------|---------------------------------------------------------|----------------------------------|
| 43 SK  | A 016 M6 L      | Connecting Ring (1 of 3pcs).                            |                                  |
| , PS   | 331EP L         | Valve Casing Assy. without Slides and Thumb Ring.       | Valves to be ordered separately. |
| 44 SP  | 331EP L         | Valve Casing Assy. complete with Slides and Thumb Ring. | Valves to be ordered separately. |
| 45 A A | A AX 0205D MM L | 1st Slide Brace with Plates.                            | Brace length to be specified.    |
| 43 A A |                 | 3rd Slide Brace with Plates.                            |                                  |
| 46 A C | CX 0520D MM L   | Brace with Plates, Bell - to - 1st Slide.               | Brace length to be specified.    |
| 47 A C | CX 0400D MM L   | Brace with Plates, Bell - to - Tuning Slide.            | Brace length to be specified.    |
| 48 A C | CX 0070B MM L   | Brace with Plates, Bell - to - Branch II.               | Brace length to be specified.    |
| 49 A A | AX 0180D MM L   | Brace with Plates, 3rd Slide - to - Tuning Slide.       | Brace length to be specified.    |
| 50 A A | AX 0130D MM L   | Brace with Plates, Branch II - to - Connecting Ferrule. | Brace length to be specified.    |
| 51 A C | CX 0410D MM L   | Brace with Plates, Branch II - to - Tuning Slide.       | Brace length to be specified.    |
| 52 A C | CX 0430D MM L   | Brace with Plates, Branch II - to - 3rd Slide.          | Brace length to be specified.    |